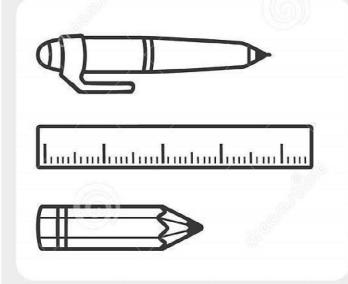

### Look at each set of objects

Directions: Colour the one that is longest in each set