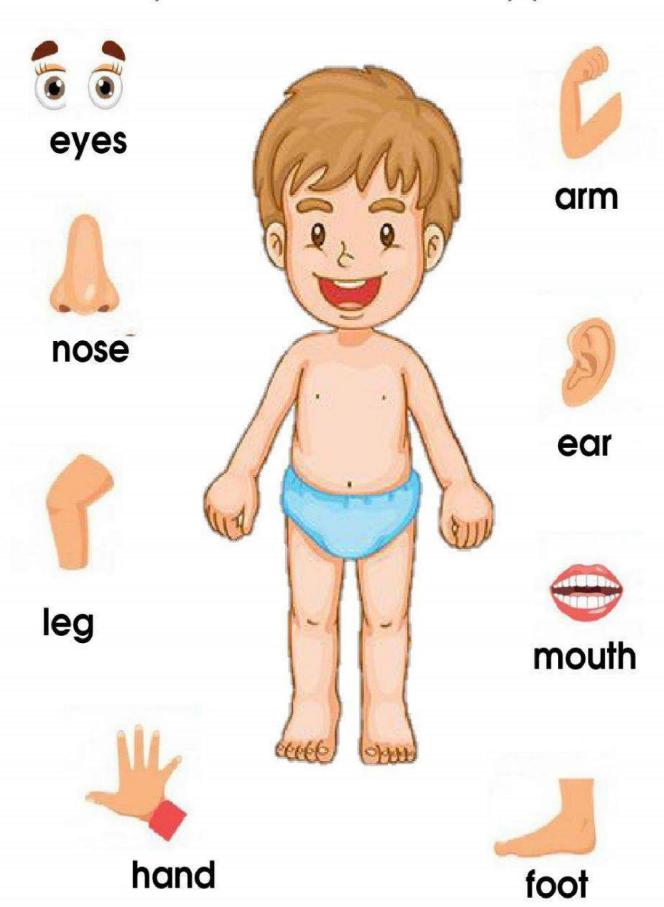

# BOY/GIRL

Are you a Boy or a Girl? Colour the one you are.









हिंदी स्वर लिखें

| 3   | 31  | 31  | 31  | 37  | 31  | 31  |
|-----|-----|-----|-----|-----|-----|-----|
| 311 | 311 | 311 | 311 | 311 | 311 | 311 |
| 5   | 5   | 757 | 5   | 5   | 5   | 3   |
| \$  | 459 | 459 | 459 | 45  | 459 | 459 |
| 3   | 3   | 3   | 3   | 3   | 3   | 3   |
| 3   | 3   | 3   | 3   | 3   | 3   | 3   |

# **Body parts**

Identify and match the body parts





### Look at each set of objects

Directions: Colour the one that is longest in each set













#### Read and match:



@



Shorts

Shoe

Socks

Hat

**Dress** 

**Jacket** 

**Trousers** 

Shirt











# Health Nutrition Food Pyramid For Healthy Toddlers





Follow the diet pyramid/chart regularly for healthy growth.

## HEALTHY MAZE

Find your way through the arrow by choosing the healthy food. Move up, down or side ways

#### START ---