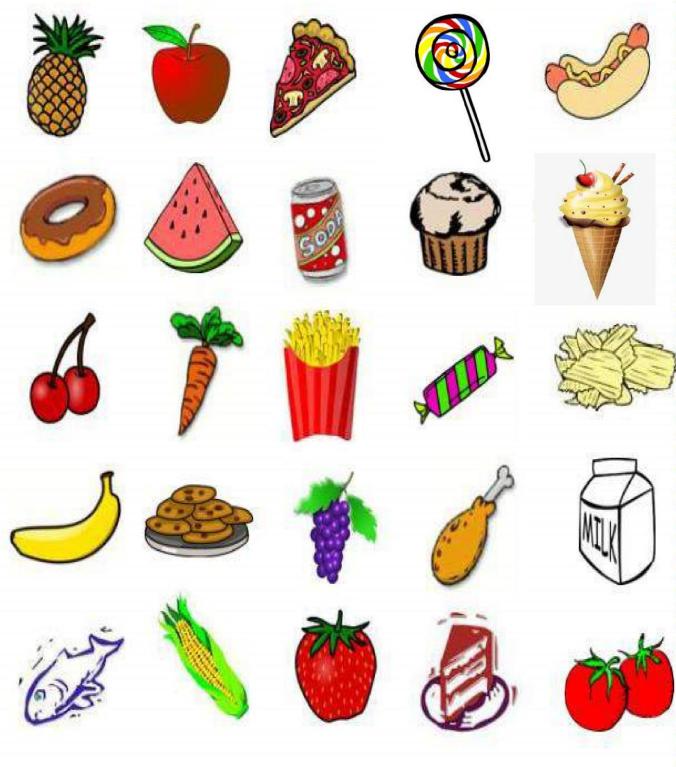

## HEALTHY MAZE

Find your way through the arrow by choosing the healthy food. Move up, down or side ways