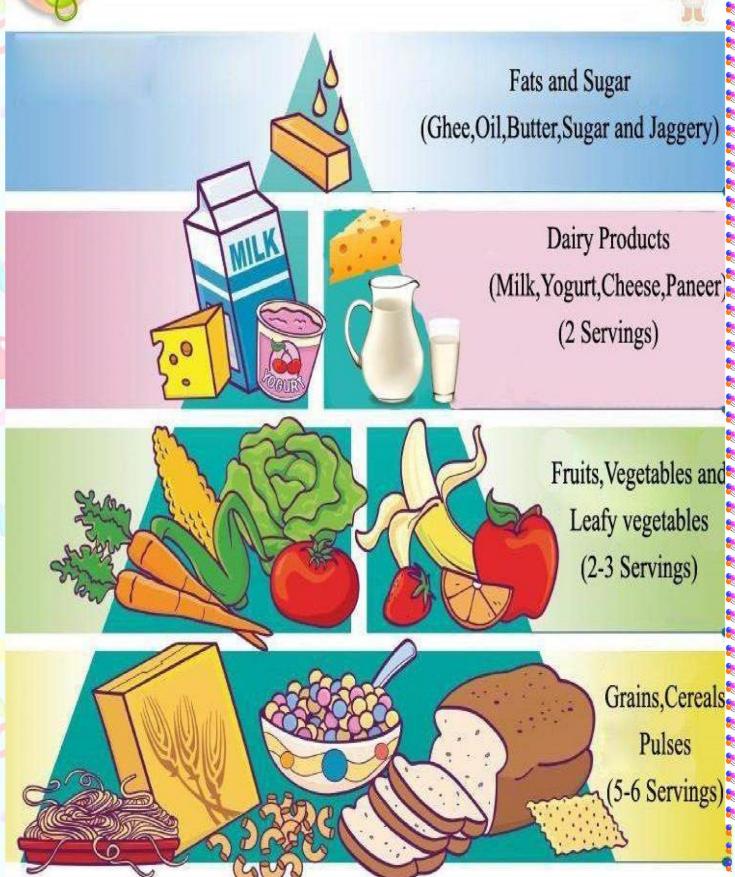

# Health Nutrition Food Pyramid For Healthy Toddlers

Follow the diet pyramid/chart regularly for healthy growth.